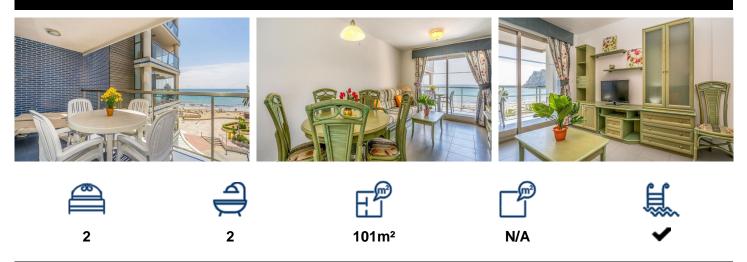

## €329,000

Built in 2005, the Hipocampos building is located on the front line of Playa Levante with direct access to the pedestrian promenade, full of luscious bars and gastronomic restaurants. Just 800 meters from the Rock of Ifach and approximately 2.5 km from the town center. It has 1, 2 and 3 bedroom apartments and fabulous duplex penthouses with spectacular views. Its common areas consist of swimming pools, garden areas, jacuzzi and parking spaces. Exclusive apartments in front of La Fossa ...(Ask for More Details!)