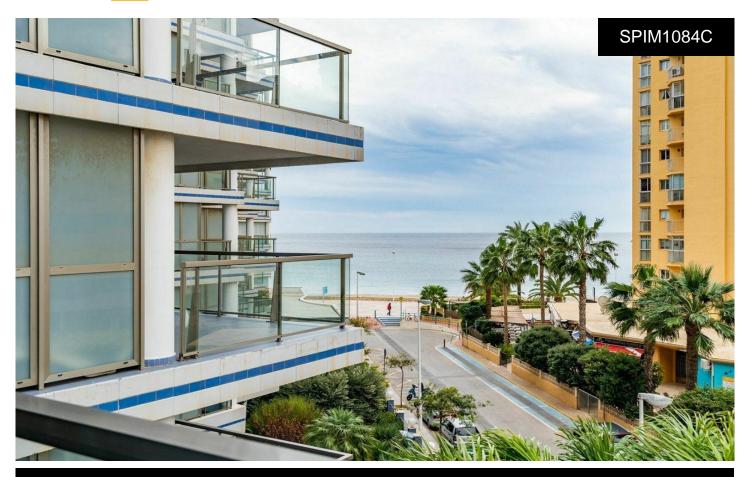

## €329,000

Built in 2005, the Hipocampos building is located on the front line of Playa Levante with direct access to the pedestrian promenade, full of luscious bars and gastronomic restaurants. Just 800 meters from the Rock of Ifach and approximately 2.5 km from the town center. It has 1, 2 and 3 bedroom apartments and fabulous duplex penthouses with spectacular views. Its common areas consist of swimming pools, garden areas, jacuzzi and parking spaces. Exclusive apartments in front of La Fossa ...(Ask for More Details!)