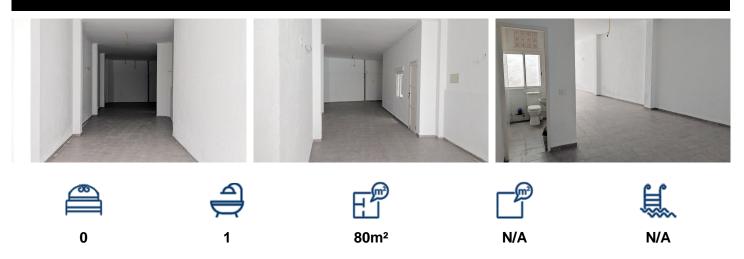

## €69,000

80m2 premises strategically located in the upper part of the town, just a 5-minute walk from schools, the health center, and Arenal Bol beach in Calpe. This premises is at street level and features a versatile space that offers multiple possibilities for different types of businesses. Its 80m2 provide ample room to accommodate various commercial needs. Access to the premises is easy and convenient, with a crossing that allows vehicle entry. In summary, this 80m2 premises with great pot...(Ask for More Details!)