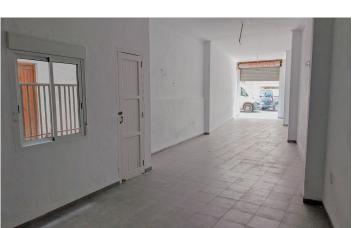

## €69,000

80m2 premises strategically located in the upper part of the town, just a 5-minute walk from schools, the health center, and Arenal Bol beach in Calpe. This premises is at street level and features a versatile space that offers multiple possibilities for different types of businesses. Its 80m2 provide ample room to accommodate various commercial needs. Access to the premises is easy and convenient, with a crossing that allows vehicle entry. In summary, this 80m2 premises with great pot...(Ask for More Details!)