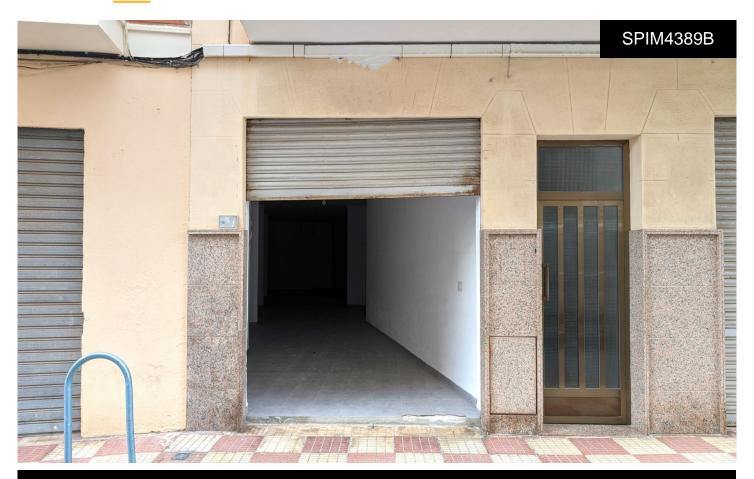

## **Commercial in Calpe / Calp**

## €69,000

80m2 premises strategically located in the upper part of the town, just a 5-minute walk from schools, the health center, and Arenal Bol beach in Calpe. This premises is at street level and features a versatile space that offers multiple possibilities for different types of businesses. Its 80m2 provide ample room to accommodate various commercial needs. Access to the premises is easy and convenient, with a crossing that allows vehicle entry. In summary, this 80m2 premises with great pot...(Ask for More Details!)